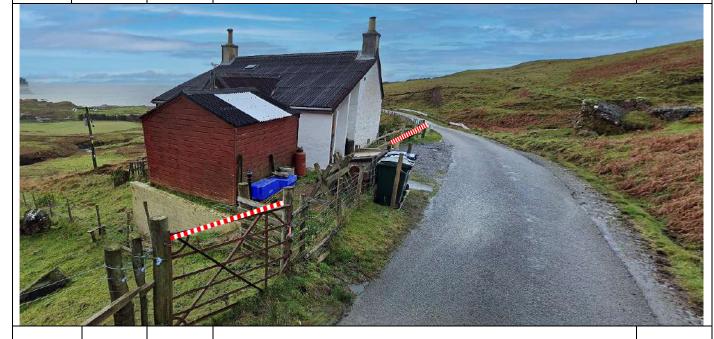

1.42 0.26 Tape house gates on L ///influence.vesting.danger Р3 0.3

1.72

Park radio car in driveway before house, well back from stage. Tape house frontage. Post number and Radio warning 100m before. ///grouping.talking.prevented