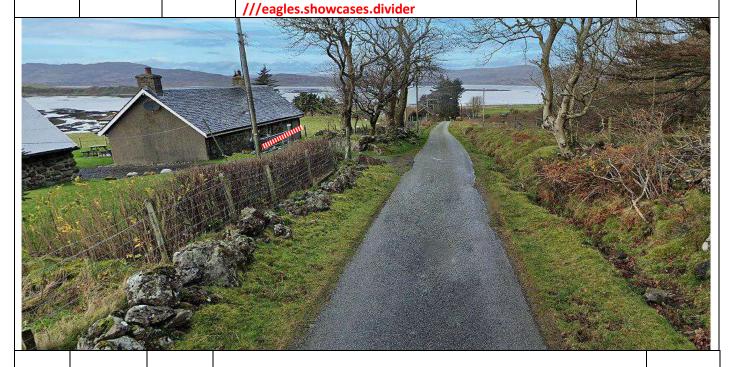

0.09 1.09

Tape driveway on L

0.07 1.16

Tape gate and driveway on L, and gate on R. Wrap tape round phone box on L.

///rescuer.thickened.cracking

|      |       |       | •           |           |
|------|-------|-------|-------------|-----------|
| Post | Miles |       | [aat]       | Predicted |
| No.  | Total | Inter | Information | Marshals  |

1.42 0.26 Tape house gates on L ///influence.vesting.danger Р3 0.3

1.72

Park radio car in driveway before house, well back from stage. Tape house frontage. Post number and Radio warning 100m before. ///grouping.talking.prevented