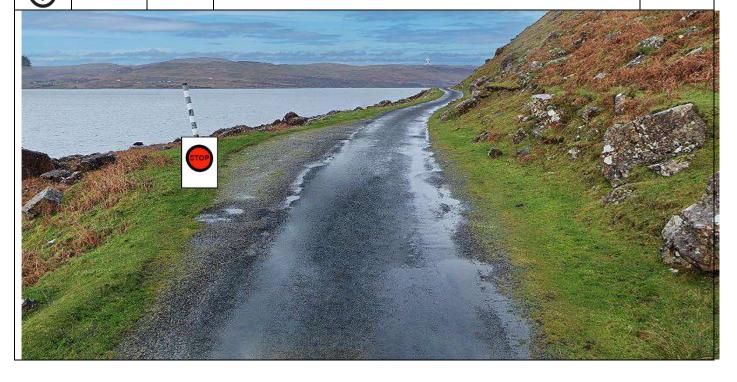

rap tape round phone box on L.

///rescuer.thickened.cracking



|      |       |       | •           |           |
|------|-------|-------|-------------|-----------|
| Post | Miles |       | [aat]       | Predicted |
| No.  | Total | Inter | Information | Marshals  |

1.42 0.26 Tape house gates on L ///influence.vesting.danger Р3 0.3

1.72

Park radio car in driveway before house, well back from stage. Tape house frontage. Post number and Radio warning 100m before. ///grouping.talking.prevented



Post Miles **Predicted** Information Marshals Total No. Inter

P4 FF

2.13 0.41

Flying Finish – park timekeepers in drive on R Warning boards and post number 100m before.

///nurtures.repelled.started



2.28

0.15

**Stop Line** 

Park vehicles in passing place on L

///curbed.education.grab