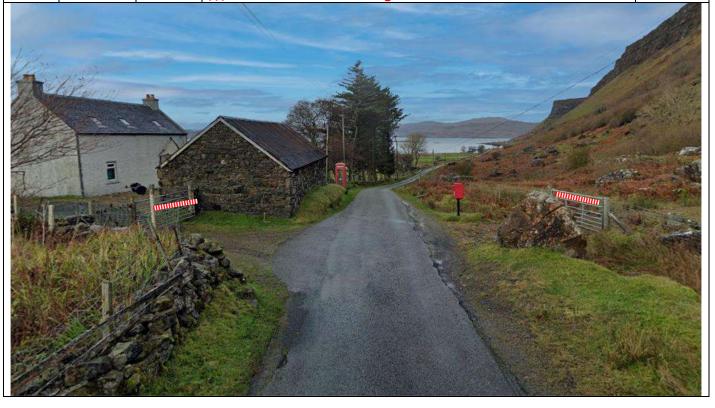

0.09 1.09

Tape driveway on L

0.07 1.16

Tape gate and driveway on L, and gate on R. Wrap tape round phone box on L.

///rescuer.thickened.cracking

|      |       |       | •           |           |
|------|-------|-------|-------------|-----------|
| Post | Miles |       | [aat]       | Predicted |
| No.  | Total | Inter | Information | Marshals  |

1.42 0.26 Tape house gates on L ///influence.vesting.danger Р3 0.3

1.72

Park radio car in driveway before house, well back from stage. Tape house frontage. Post number and Radio warning 100m before. ///grouping.talking.prevented