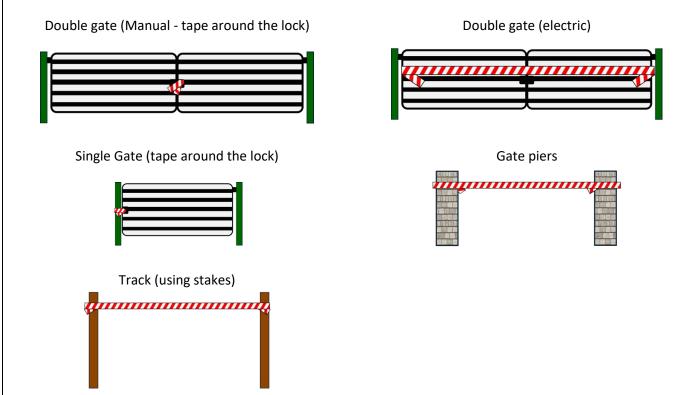

## Gateways

All gateways, paths, tracks and access to the rally route should be clearly taped with red/white tape. Appropriate warning signs (As per Stage Rally Safety Requirements) should be positioned approaching the route.

There may be more gates/paths/tracks that are not necessarily depicted in this setup book, but <u>all</u> will need the necessary signage and tape:-

Some taping examples:

All setup crews should consult the stage commander, if in doubt as to how the gate/track should be taped and which signs to use.