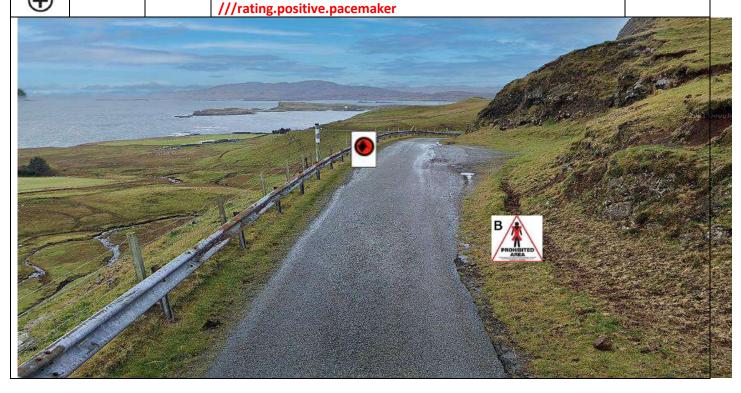

## Gateways

All gateways, paths, tracks and access to the rally route should be clearly taped with red/white tape. Appropriate warning signs (As per Stage Rally Safety Requirements) should be positioned approaching the route.

There may be more gates/paths/tracks that are not necessarily depicted in this setup book, but <u>all</u> will need the necessary signage and tape:-

Some taping examples:

All setup crews should consult the stage commander, if in doubt as to how the gate/track should be taped and which signs to use.