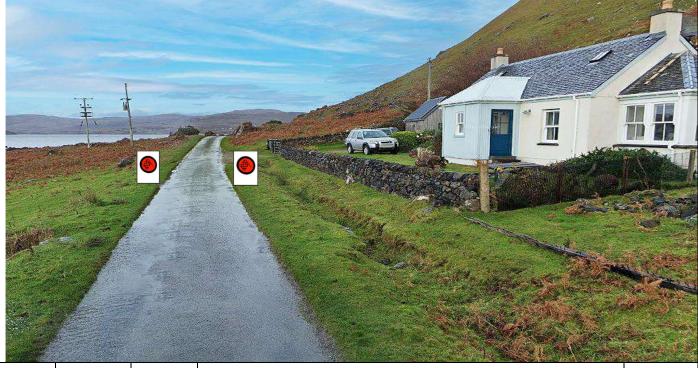

1.42 0.26 Tape house gates on L ///influence.vesting.danger Р3 0.3

1.72

Park radio car in driveway before house, well back from stage. Tape house frontage. Post number and Radio warning 100m before. ///grouping.talking.prevented