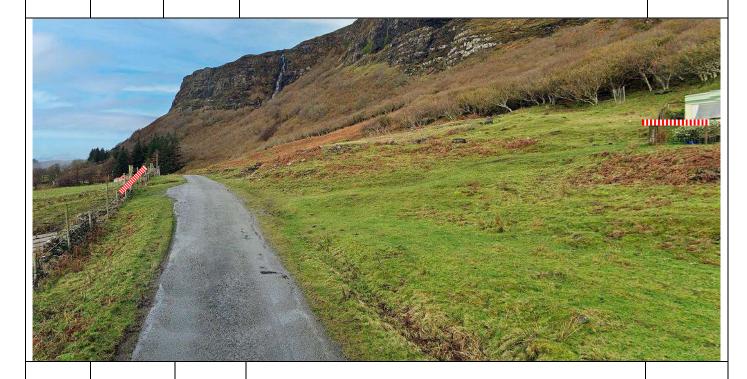

## Gateways

All gateways, paths, tracks and access to the rally route should be clearly taped with red/white tape. Appropriate warning signs (As per Stage Rally Safety Requirements) should be positioned approaching the route.

There may be more gates/paths/tracks that are not necessarily depicted in this setup book, but <u>all</u> will need the necessary signage and tape:-

Some taping examples:

All setup crews should consult the stage commander, if in doubt as to how the gate/track should be taped and which signs to use.