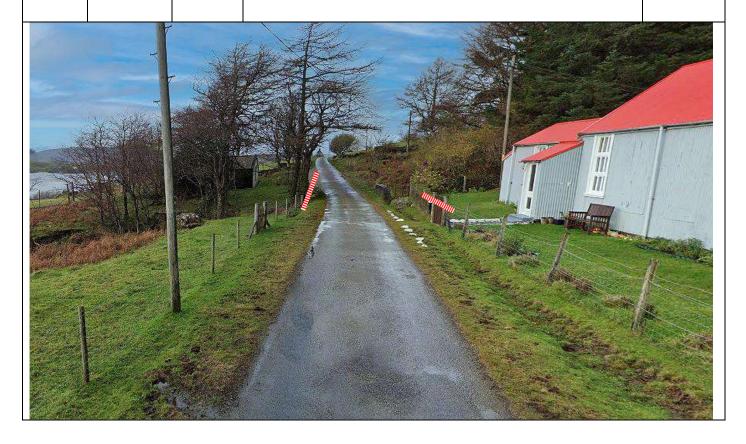

8.0

0.08

Tape gate on L and gate on R in front of mobile home. ///since.troll.oval

1.0

0.2

Tape gates of red roofed house on R and dilapidated house on L ///credit.timer.years

| Post | Miles |       | Information | Predicted | 1 |
|------|-------|-------|-------------|-----------|---|
| No.  | Total | Inter | iniormation | Marshals  | l |

0.09 1.09

Tape driveway on L

0.07 1.16

Tape gate and driveway on L, and gate on R. Wrap tape round phone box on L.

///rescuer.thickened.cracking

|      |       |       | •           |           |
|------|-------|-------|-------------|-----------|
| Post | Miles |       | [aat]       | Predicted |
| No.  | Total | Inter | Information | Marshals  |