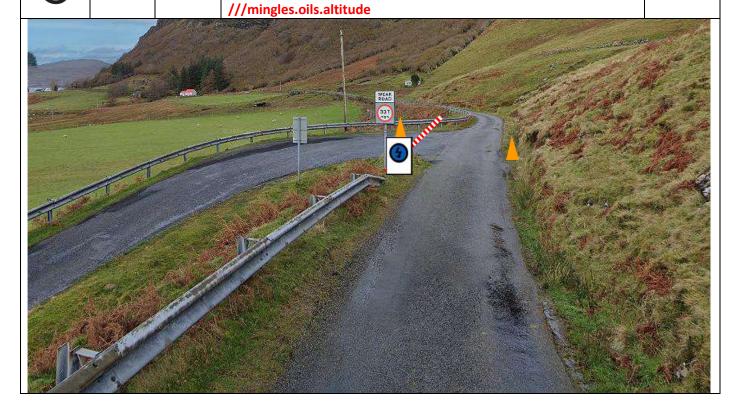

## Junction numbers and warning arrows.

Every post unless immediately following another should have a warning arrow and junction number placed 100m (+/- 10m) before the post.

## Gateways

All gateways, paths, tracks and access to the rally route should be clearly taped with red/white tape. Appropriate warning signs (As per Stage Rally Safety Requirements) should be positioned approaching the route.