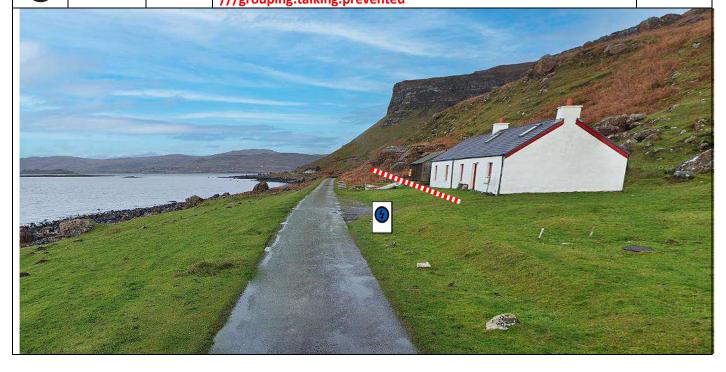

Post Miles **Predicted** Information Marshals Total No. Inter

P4 FF

2.13 0.41

Flying Finish – park timekeepers in drive on R Warning boards and post number 100m before.

///nurtures.repelled.started

2.28

0.15

**Stop Line** 

Park vehicles in passing place on L

///curbed.education.grab